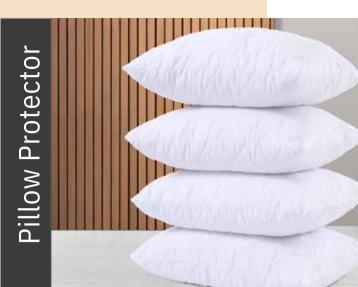

#### **Pillow Protector**

Top surface material is cotton or polycotton fabric and the filling is 120 GR/-M2 Wadding Fiber, other side coverage of the wadding fiber is Interlining 30 GR/M2. Pillow's edge closes with zipper.