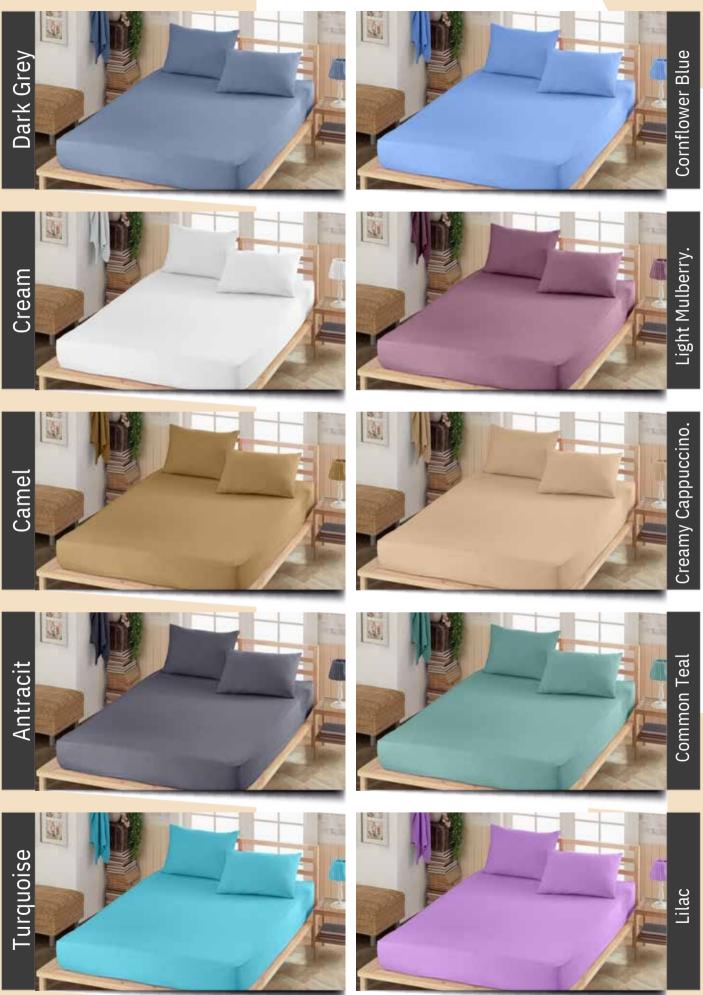

#### Best Way to Cover all Size of Mattresses

With the elastic band that completely wraps the edge of the sheets, it will never slide out of bed.

soft & cozy

These exquisitely fluffy and warm comforters are most ideal items for chilly winter nights. Crafted with utmost care, they offer unparalleled comfort and coziness, wrapping you in a gentle embrace that wards off the winter chill.