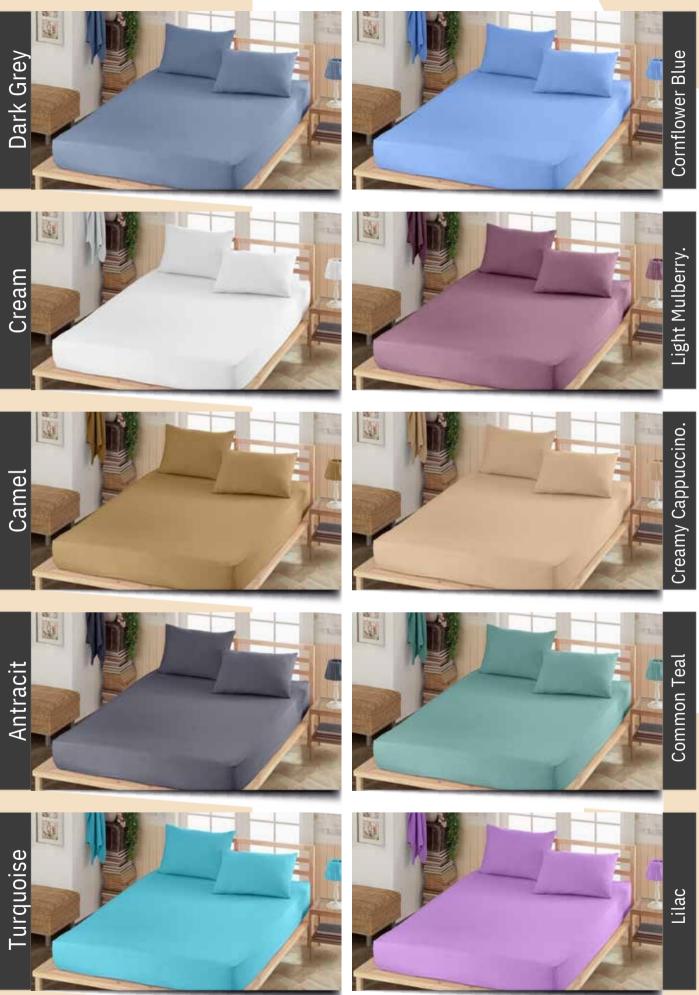

#### Best Way to Cover all Size of Mattresses

With the elastic band that completely wraps the edge of the sheets, it will never slide out of bed.

soft & cozy

These exquisitely fluffy and warm comforters are most ideal items for chilly winter nights. Crafted with utmost care, they offer unparalleled comfort and coziness, wrapping you in a gentle embrace that wards off the winter chill.