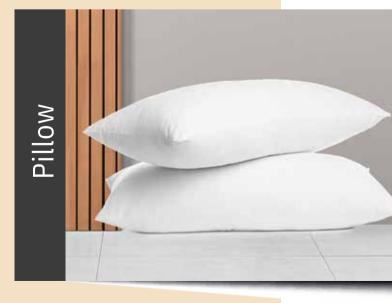

#### Pillow

Top surface cover material is cotton or polycotton fabric and the filling has 700-1000 GR Hollow Conjugated Siliconized Polyester Staple Fiber.