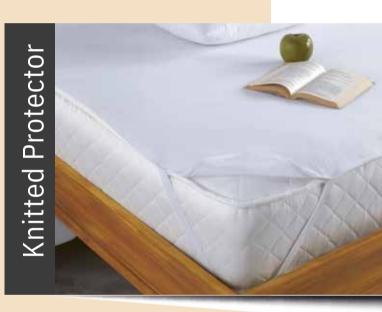

## Mattress Protector Quilted & K n it ted

#### **Knitted Protector**

Top surface material is knitted polycotton terry cloth and it coated with laminated membrane 20 micron coating that has %100 airflow. At the for corners of the sheet elastic band is used that has thickness of 2,5 cm that can stretch up to 45 cm.