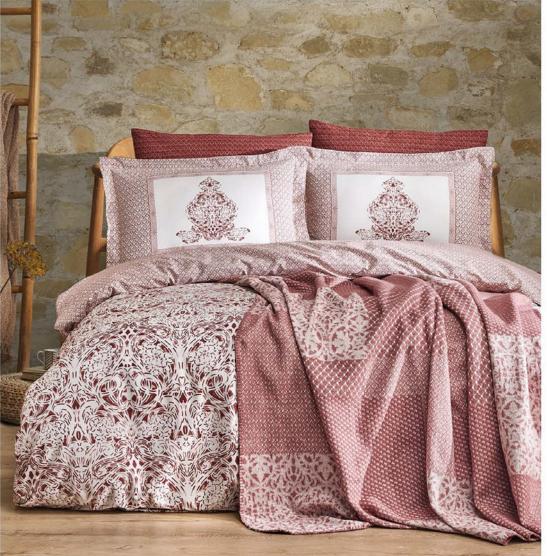

## Dream Linter

DOUBLE SIZE

Blanket Duvet Cover Sheet Pillow Case 200 x 220 cm 200 x 220 cm 240 x 260 cm 50 x 70 cm (2 Pcs.)

100% COTTON BLANKET

Burgundy

Winter