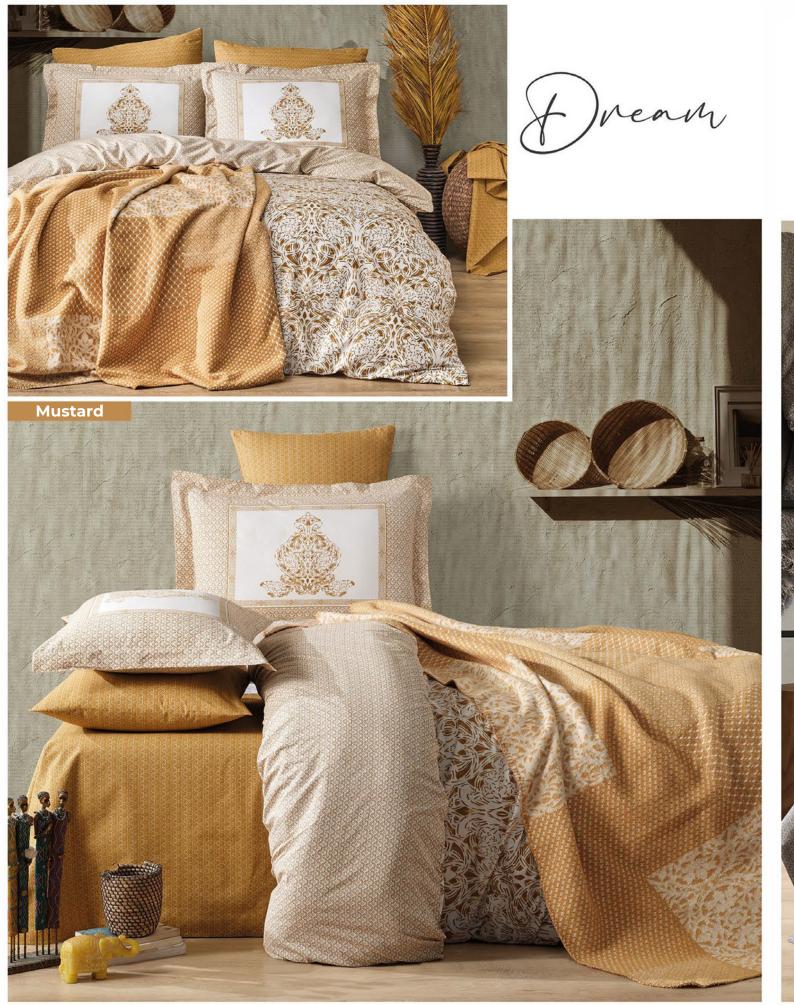

## Dream Linter

DOUBLE SIZE

Blanket Duvet Cover Sheet Pillow Case 200 x 220 cm 200 x 220 cm 240 x 260 cm 50 x 70 cm (2 Pcs.)

100% COTTON BLANKET

Burgundy

Winter