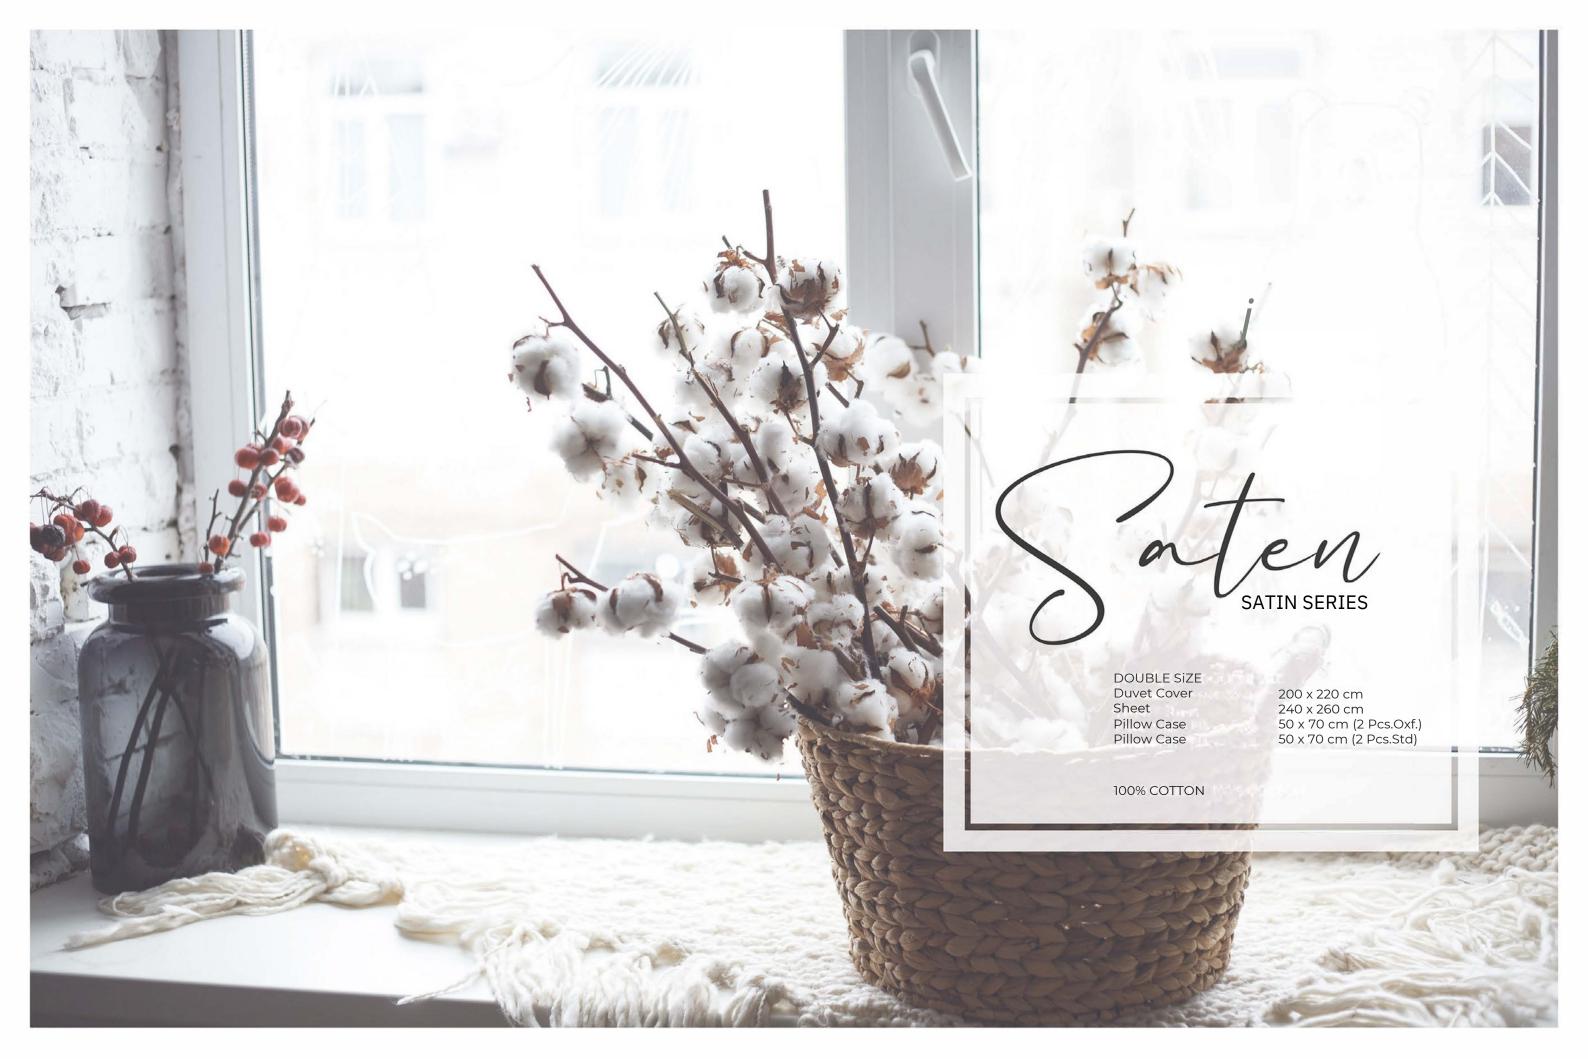

## Dream Linter

DOUBLE SIZE

Blanket Duvet Cover Sheet Pillow Case 200 x 220 cm 200 x 220 cm 240 x 260 cm 50 x 70 cm (2 Pcs.)

100% COTTON BLANKET

Burgundy

Winter