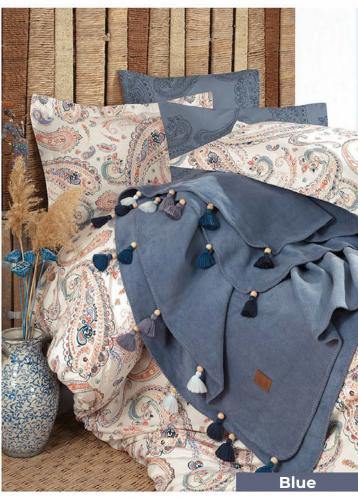

## Dream Linter

DOUBLE SIZE

Blanket Duvet Cover Sheet Pillow Case 200 x 220 cm 200 x 220 cm 240 x 260 cm 50 x 70 cm (2 Pcs.)

100% COTTON BLANKET

Burgundy

Winter