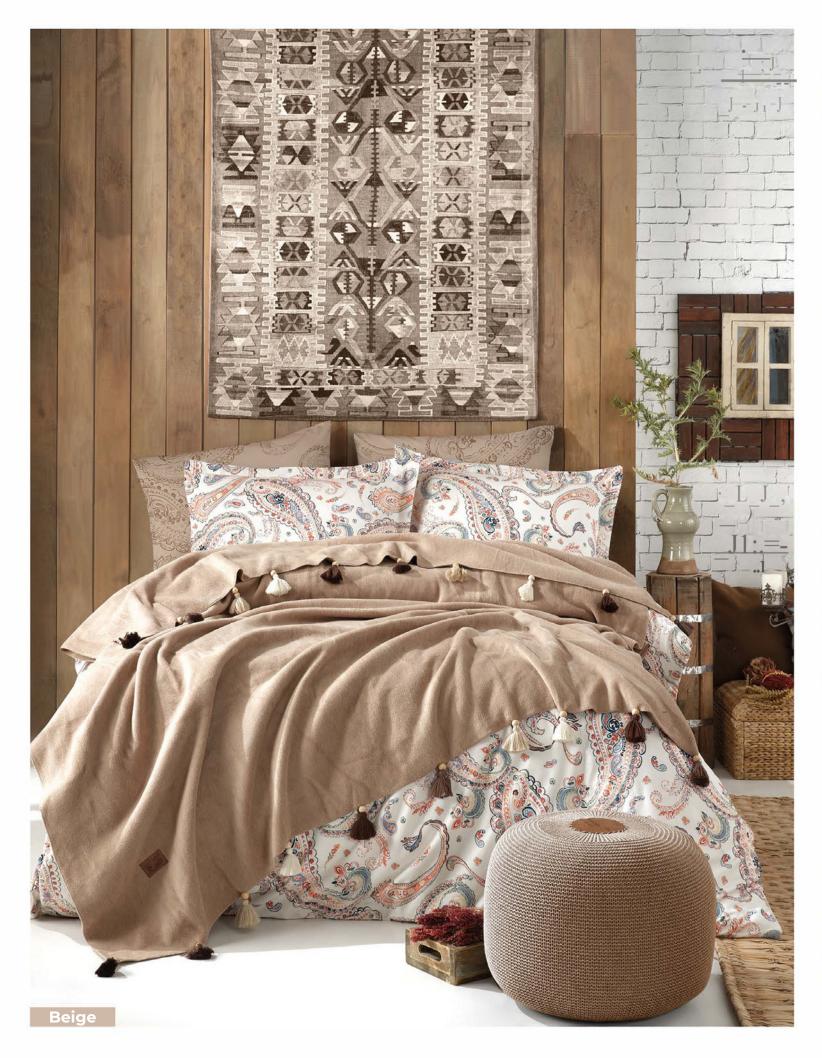

## Dream Linter

DOUBLE SIZE

Blanket Duvet Cover Sheet Pillow Case 200 x 220 cm 200 x 220 cm 240 x 260 cm 50 x 70 cm (2 Pcs.)

100% COTTON BLANKET

Burgundy

Winter