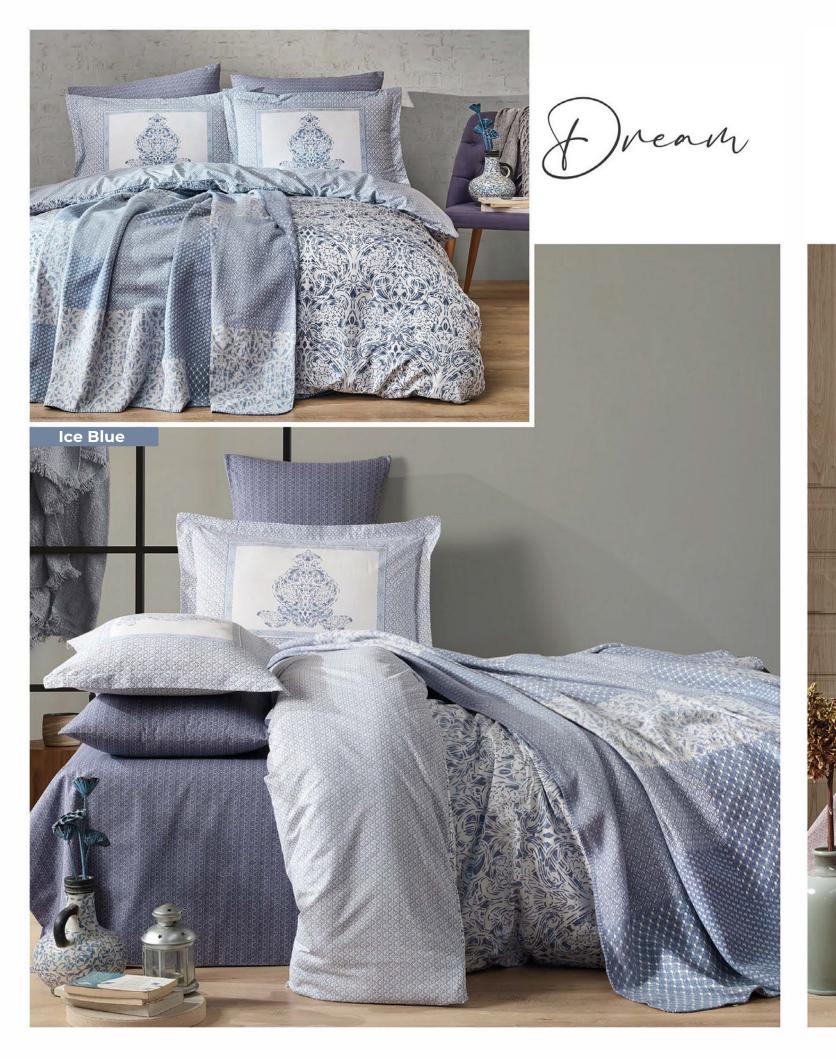

## Dream Linter

DOUBLE SIZE

Blanket Duvet Cover Sheet Pillow Case 200 x 220 cm 200 x 220 cm 240 x 260 cm 50 x 70 cm (2 Pcs.)

100% COTTON BLANKET

Burgundy

Winter