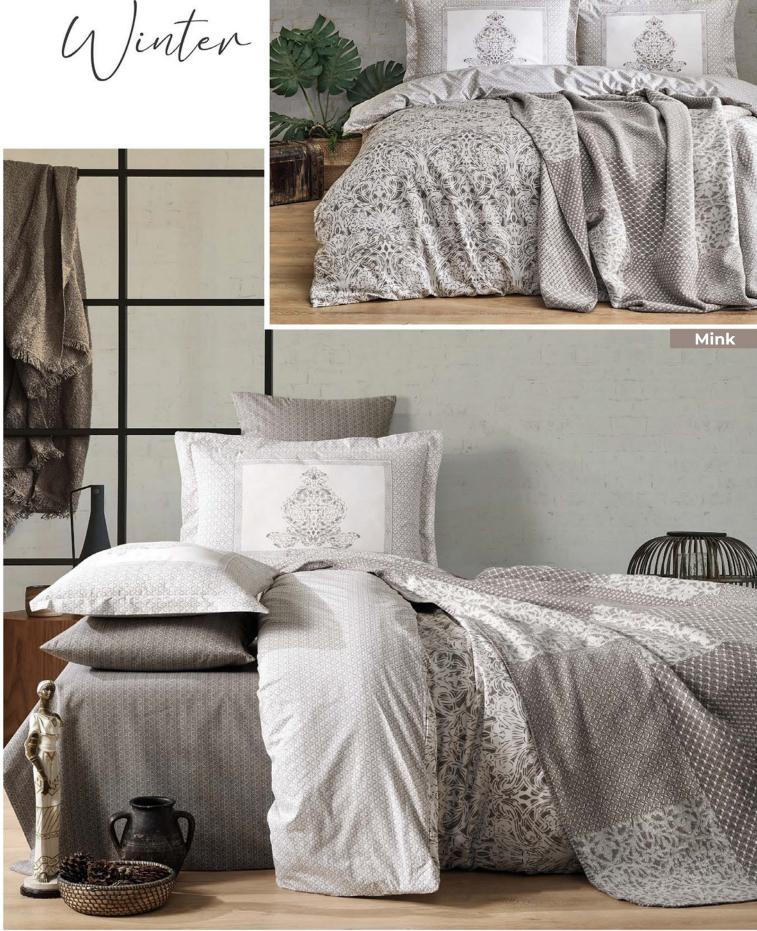

## Dream Linter

DOUBLE SIZE

Blanket Duvet Cover Sheet Pillow Case 200 x 220 cm 200 x 220 cm 240 x 260 cm 50 x 70 cm (2 Pcs.)

100% COTTON BLANKET

Burgundy

Winter