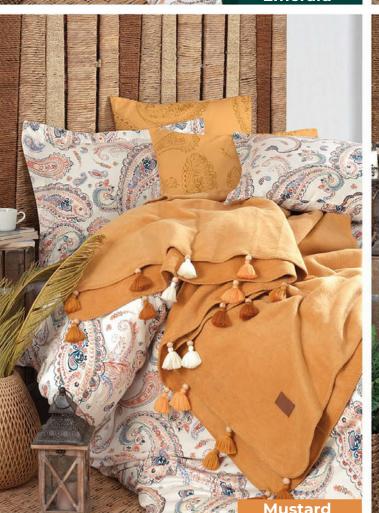

## Dream Linter

DOUBLE SIZE

Blanket Duvet Cover Sheet Pillow Case 200 x 220 cm 200 x 220 cm 240 x 260 cm 50 x 70 cm (2 Pcs.)

100% COTTON BLANKET

Burgundy

Winter