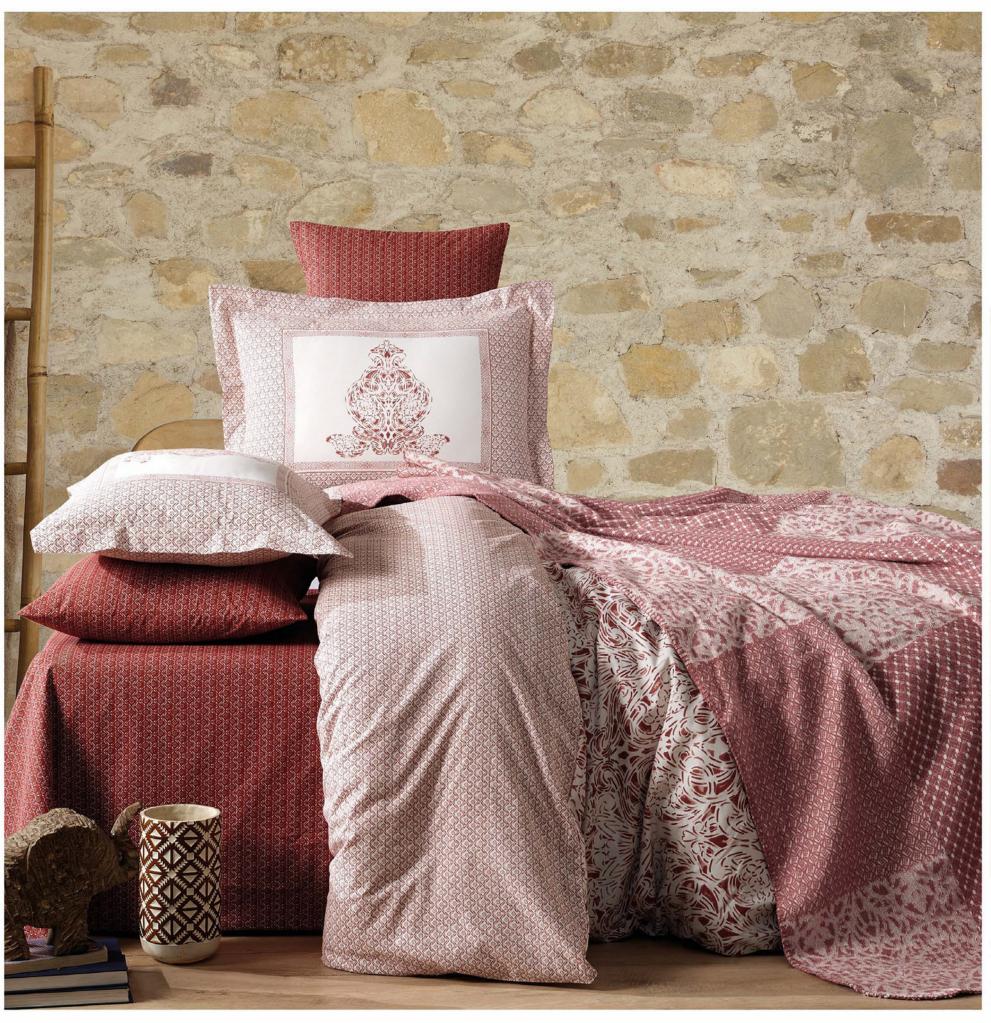

## Dream Linter

DOUBLE SIZE

Blanket Duvet Cover Sheet Pillow Case 200 x 220 cm 200 x 220 cm 240 x 260 cm 50 x 70 cm (2 Pcs.)

100% COTTON BLANKET

Burgundy

Winter