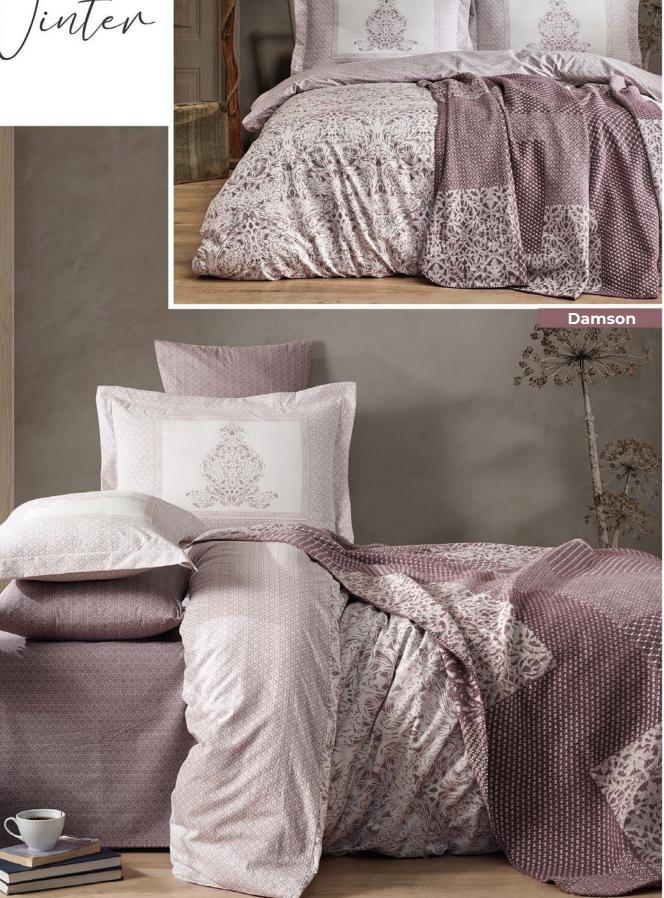

## Dream Linter

DOUBLE SIZE

Blanket Duvet Cover Sheet Pillow Case 200 x 220 cm 200 x 220 cm 240 x 260 cm 50 x 70 cm (2 Pcs.)

100% COTTON BLANKET

Burgundy

Winter